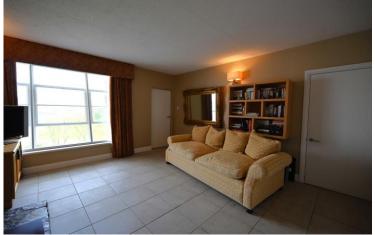

• First floor two double bedrooms and newly fitted shower room

A mature detached property situated in the much sought after location of Parkway. Occupying a large, sunny level plot the property and being offered for sale with no onward chain! The accommodation comprises entrance lobby which leads into a lounge with open fire place and an interesting original feature in the form of its original bevelled window overlooking the front lawn. There is a light and airy kitchen dining room which enjoys a sunny aspect with door directly opening directly onto the rear garden. From the kitchen a door leads into a study with window overlooking the garden. Further on the ground floor is a double bedroom and professionally fitted wet room. Stairs rise to the first floor where a landing space with under eave storage leads to two double bedrooms and a newly fitted shower room. From the landing area there is also a door leading to a balcony patio. Gas central heating.