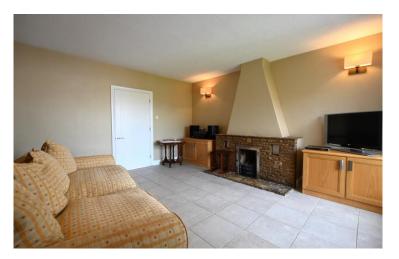

• Lounge with open fireplace and original feature front window

• Kitchen dining room with a good range of units and door opening onto rear garden

• Ground floor double bedroom and professionally fitted wet room

• First floor two double bedrooms and newly fitted shower room

A mature detached property situated in the much sought after location of Parkway. Occupying a large, sunny level plot the property and being offered for sale with no onward chain! The accommodation comprises entrance lobby which leads into a lounge with open fire place and an interesting original feature in the form of its original bevelled window overlooking the front lawn. There is a light and airy kitchen dining room which enjoys a sunny aspect with door directly opening directly onto the rear garden. From the kitchen a door leads into a study with window overlooking the garden. Further on the ground floor is a double bedroom and professionally fitted wet room. Stairs rise to the first floor where a landing space with under eave storage leads to two double bedrooms and a newly fitted shower room. From the landing area there is also a door leading to a balcony patio. Gas central heating.