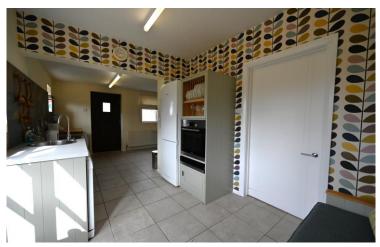

• Lounge with open fireplace and original feature front window

• Kitchen dining room with a good range of units and door opening onto rear garden

• Ground floor double bedroom and professionally fitted wet room

• First floor two double bedrooms and newly fitted shower room

A mature detached property situated in the much sought after location of Parkway. Occupying a large, sunny level plot the property and being offered for sale with no onward chain! The accommodation comprises entrance lobby which leads into a lounge with open fire place and an interesting original feature in the form of its original bevelled window overlooking the front lawn. There is a light and airy kitchen dining room which enjoys a sunny aspect with door directly opening directly onto the rear garden. From the kitchen a door leads into a study with window overlooking the garden. Further on the ground floor is a double bedroom and professionally fitted wet room. Stairs rise to the first floor where a landing space with under eave storage leads to two double bedrooms and a newly fitted shower room. From the landing area there is also a door leading to a balcony patio. Gas central heating.