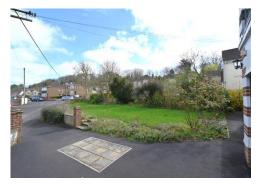

Outside to front is an expansive level lawn and private driveway which leads to the attached garage. A lawn garden sweeps to the side and provides natural space for further parking. The rear garden is fully enclosed and appreciates a sunny westerly aspect. Block and render storage shed.