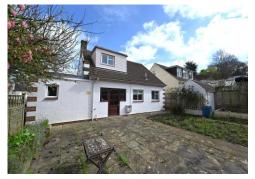

• First floor two double bedrooms and newly fitted shower room

A mature detached property situated in the much sought after location of Parkway. Occupying a large, sunny level plot the property and being offered for sale with no onward chain! The accommodation comprises entrance lobby which leads into a lounge with open fire place and an interesting original feature in the form of its original bevelled window overlooking the front lawn. There is a light and airy kitchen dining room which enjoys a sunny aspect with door directly opening directly onto the rear garden. From the kitchen a door leads into a study with window overlooking the garden. Further on the ground floor is a double bedroom and professionally fitted wet room. Stairs rise to the first floor where a landing space with under eave storage leads to two double bedrooms and a newly fitted shower room. From the landing area there is also a door leading to a balcony patio. Gas central heating.

Outside to front is an expansive level lawn and private driveway which leads to the attached garage. A lawn garden sweeps to the side and provides natural space for further parking. The rear garden is fully enclosed and appreciates a sunny westerly aspect. Block and render storage shed.