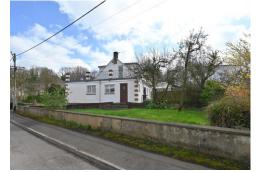

• First floor two double bedrooms and newly fitted shower room

A mature detached property situated in the much sought after location of Parkway. Occupying a large, sunny level plot the property and being offered for sale with no onward chain! The accommodation comprises entrance lobby which leads into a lounge with open fire place and an interesting original feature in the form of its original bevelled window overlooking the front lawn. There is a light and airy kitchen dining room which enjoys a sunny aspect with door directly opening directly onto the rear garden. From the kitchen a door leads into a study with window overlooking the garden. Further on the ground floor is a double bedroom and professionally fitted wet room. Stairs rise to the first floor where a landing space with under eave storage leads to two double bedrooms and a newly fitted shower room. From the landing area there is also a door leading to a balcony patio. Gas central heating.

Outside to front is an expansive level lawn and private driveway which leads to the attached garage. A lawn garden sweeps to the side and provides natural space for further parking. The rear garden is fully enclosed and appreciates a sunny westerly aspect. Block and render storage shed.