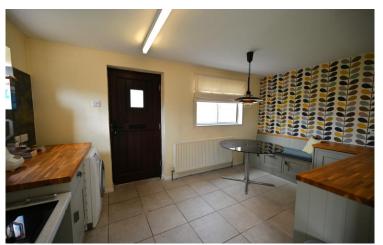

• Lounge with open fireplace and original feature front window

• Kitchen dining room with a good range of units and door opening onto rear garden

• Ground floor double bedroom and professionally fitted wet room

• First floor two double bedrooms and newly fitted shower room

A mature detached property situated in the much sought after location of Parkway. Occupying a large, sunny level plot the property and being offered for sale with no onward chain! The accommodation comprises entrance lobby which leads into a lounge with open fire place and an interesting original feature in the form of its original bevelled window overlooking the front lawn. There is a light and airy kitchen dining room which enjoys a sunny aspect with door directly opening directly onto the rear garden. From the kitchen a door leads into a study with window overlooking the garden. Further on the ground floor is a double bedroom and professionally fitted wet room. Stairs rise to the first floor where a landing space with under eave storage leads to two double bedrooms and a newly fitted shower room. From the landing area there is also a door leading to a balcony patio. Gas central heating.