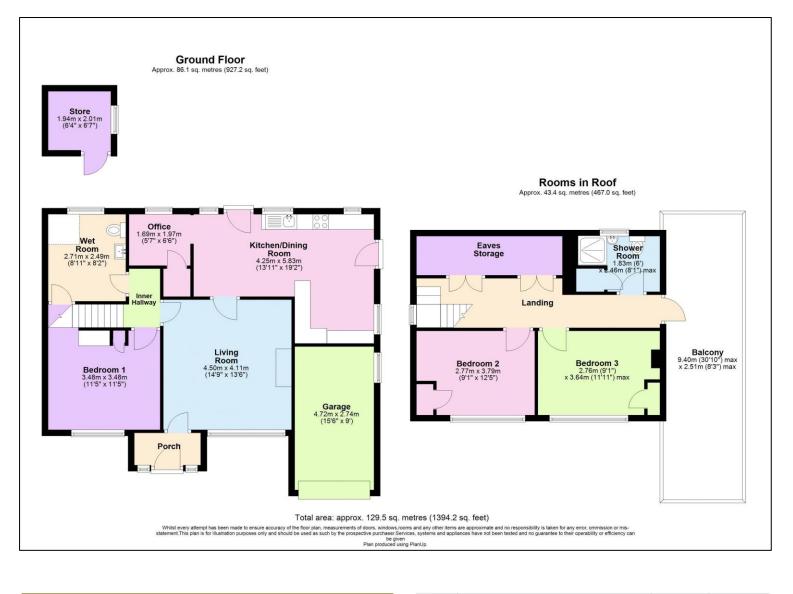

• First floor two double bedrooms and newly fitted shower room

A mature detached property situated in the much sought after location of Parkway. Occupying a large, sunny level plot the property and being offered for sale with no onward chain! The accommodation comprises entrance lobby which leads into a lounge with open fire place and an interesting original feature in the form of its original bevelled window overlooking the front lawn. There is a light and airy kitchen dining room which enjoys a sunny aspect with door directly opening directly onto the rear garden. From the kitchen a door leads into a study with window overlooking the garden. Further on the ground floor is a double bedroom and professionally fitted wet room. Stairs rise to the first floor where a landing space with under eave storage leads to two double bedrooms and a newly fitted shower room. From the landing area there is also a door leading to a balcony patio. Gas central heating.

Outside to front is an expansive level lawn and private driveway which leads to the attached garage. A lawn garden sweeps to the side and provides natural space for further parking. The rear garden is fully enclosed and appreciates a sunny westerly aspect. Block and render storage shed.