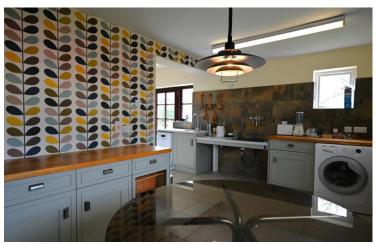

• Lounge with open fireplace and original feature front window

• Kitchen dining room with a good range of units and door opening onto rear garden

• Ground floor double bedroom and professionally fitted wet room

• First floor two double bedrooms and newly fitted shower room

A mature detached property situated in the much sought after location of Parkway. Occupying a large, sunny level plot the property and being offered for sale with no onward chain! The accommodation comprises entrance lobby which leads into a lounge with open fire place and an interesting original feature in the form of its original bevelled window overlooking the front lawn. There is a light and airy kitchen dining room which enjoys a sunny aspect with door directly opening directly onto the rear garden. From the kitchen a door leads into a study with window overlooking the garden. Further on the ground floor is a double bedroom and professionally fitted wet room. Stairs rise to the first floor where a landing space with under eave storage leads to two double bedrooms and a newly fitted shower room. From the landing area there is also a door leading to a balcony patio. Gas central heating.