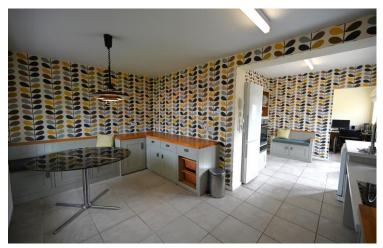

• Lounge with open fireplace and original feature front window

• Kitchen dining room with a good range of units and door opening onto rear garden

• Ground floor double bedroom and professionally fitted wet room

• First floor two double bedrooms and newly fitted shower room

A mature detached property situated in the much sought after location of Parkway. Occupying a large, sunny level plot the property and being offered for sale with no onward chain! The accommodation comprises entrance lobby which leads into a lounge with open fire place and an interesting original feature in the form of its original bevelled window overlooking the front lawn. There is a light and airy kitchen dining room which enjoys a sunny aspect with door directly opening directly onto the rear garden. From the kitchen a door leads into a study with window overlooking the garden. Further on the ground floor is a double bedroom and professionally fitted wet room. Stairs rise to the first floor where a landing space with under eave storage leads to two double bedrooms and a newly fitted shower room. From the landing area there is also a door leading to a balcony patio. Gas central heating.