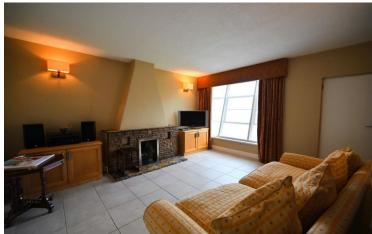

• Lounge with open fireplace and original feature front window

• Kitchen dining room with a good range of units and door opening onto rear garden

• Ground floor double bedroom and professionally fitted wet room

• First floor two double bedrooms and newly fitted shower room

A mature detached property situated in the much sought after location of Parkway. Occupying a large, sunny level plot the property and being offered for sale with no onward chain! The accommodation comprises entrance lobby which leads into a lounge with open fire place and an interesting original feature in the form of its original bevelled window overlooking the front lawn. There is a light and airy kitchen dining room which enjoys a sunny aspect with door directly opening directly onto the rear garden. From the kitchen a door leads into a study with window overlooking the garden. Further on the ground floor is a double bedroom and professionally fitted wet room. Stairs rise to the first floor where a landing space with under eave storage leads to two double bedrooms and a newly fitted shower room. From the landing area there is also a door leading to a balcony patio. Gas central heating.